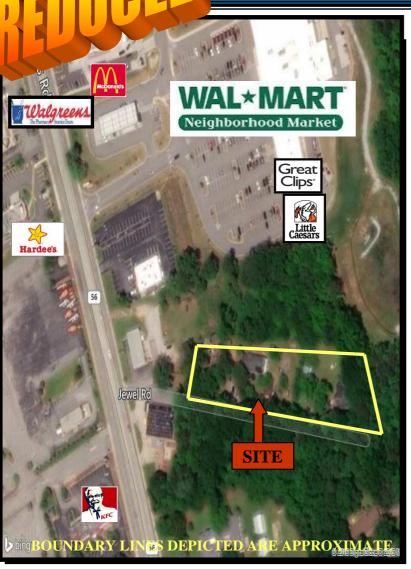

## AVAILABLE FOR SALE 165 & 185 JEWELL RD.

SPARTANBURG, SC

## PROPERTY FEATURES

Approximately 1.33 Acres

Good Retail Area Close to Neighborhood Wal-Mart, Little Caesers, Great Clips

**Includes Two Rentable Houses** 

No Zoning – Subject to Spartanburg County Unified Land Management Ordinance